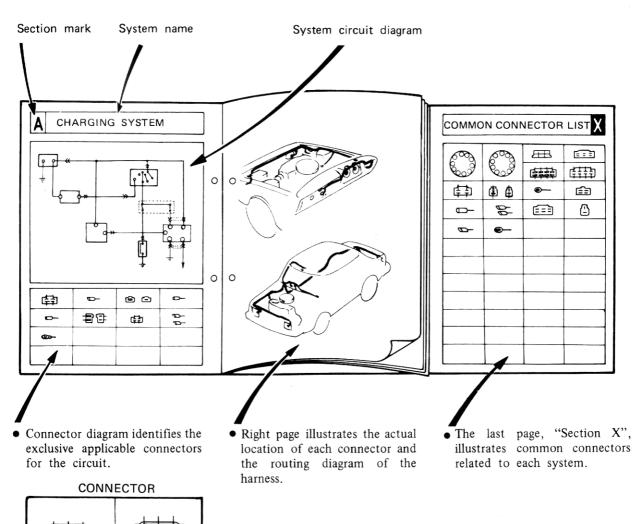

The complete electrical system is divided into charging system, ignition system, etc. Each system is shown on both right and left pages as described below.

All information contained in this booklet is based on the latest information available at the time of printing. Toyo Kogyo reserves the right to make changes without previous notice.