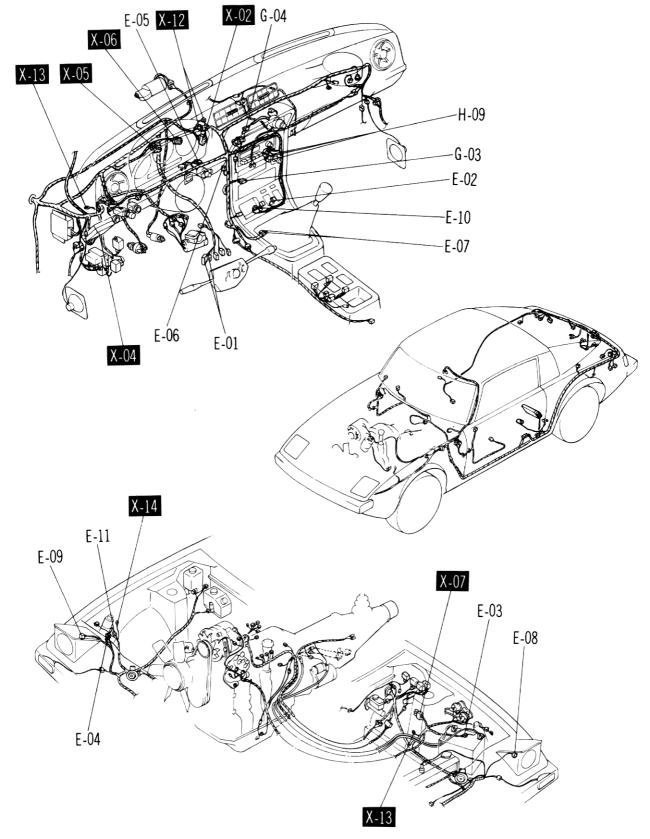

# TURN & HAZARD FLASHER LIGHTS BACK-UP LIGHTS STOP LIGHTS BLICENSE LIGHTS BHORN SIDE MARKER LIGHTS FRONT PARKING LIGHTS TAIL LIGHTS

| G GY<br>G RW                        |                                        | W GL                               |                                     |
|-------------------------------------|----------------------------------------|------------------------------------|-------------------------------------|
| F-05 FRONT TURN & PARKING LIGHT(LH) | F-06 FRONT TURN & PARKING LIGHT (R.H.) | F-07 REAR COMBINATION LIGHT(LH)    | F-08 REAR COMBINATION LIGHT(R H )   |
|                                     |                                        |                                    | GO RW<br>G RG B                     |
| F-09 HORN(L.H.)                     | F-10 HORN(R.H.)                        | F-11 STOP LIGHT SWITCH             | F-12 FRONT SIDE MARKER LIGHT (L.H.) |
| G CY                                | ۲ ور<br>در                             | CON<br>CON<br>CON<br>CON<br>W      | B<br>F R                            |
| F-13 FRONT SIDE MARKER LIGHT (R.H.) | F-14 REAR SIDE MARKER LIGHT (L.H.)     | F-15 REAR SIDE MARKER LIGHT (R H ) | F-16 HORN RELAY                     |
| 8<br>28                             | B<br>B<br>RS                           | B<br>B<br>RG                       | GY + ☐ ☐ → GW                       |