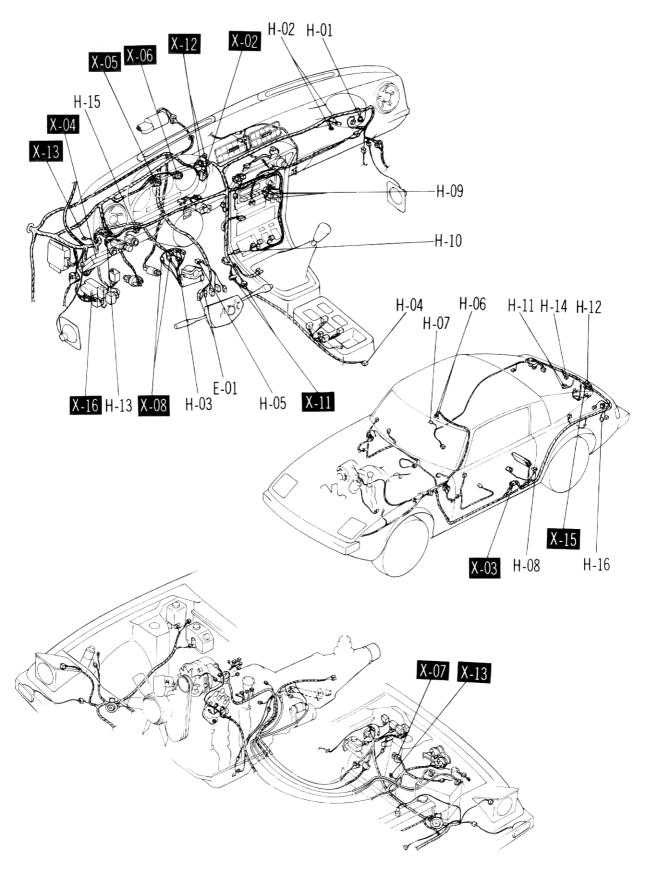

r>در                             | CON<br>CON<br>CON<br>CON<br>W      | B<br>F R                            |
| F-13 FRONT SIDE MARKER LIGHT (R.H.) | F-14 REAR SIDE MARKER LIGHT (L.H.)     | F-15 REAR SIDE MARKER LIGHT (R H ) | F-16 HORN RELAY                     |
| 8<br>28                             | B<br>B<br>RS                           | B<br>B<br>RG                       | GY + ☐ ☐ → GW                       |





BATTER

## STEREO & RADIOPOWER ANTENNAHEATER & AIR CONDITIONERREAR WINDOW DEFROSTER







#### ■GLOVE BOX LIGHT ■SEAT BELT WARNING SYSTEM ■CIGARETTE LIGHTER ■IGNITION KEY REMINDER BUZZER ■IGNITION SWITCH LIGHT SYSTEM ■INTERIOR AND SPOT LIGHT ■LIGHTS OFF REMINDER CHIME SYSTEM ■AUTO CLOCK ■LUGGAGE COMPARTMENT LIGHT ■GLASS HATCH RELEASE SYSTEM ■FUEL-DOOR RELEASE SYSTEM





### REMOTE CONTROL MIRRORPOWER WINDOW