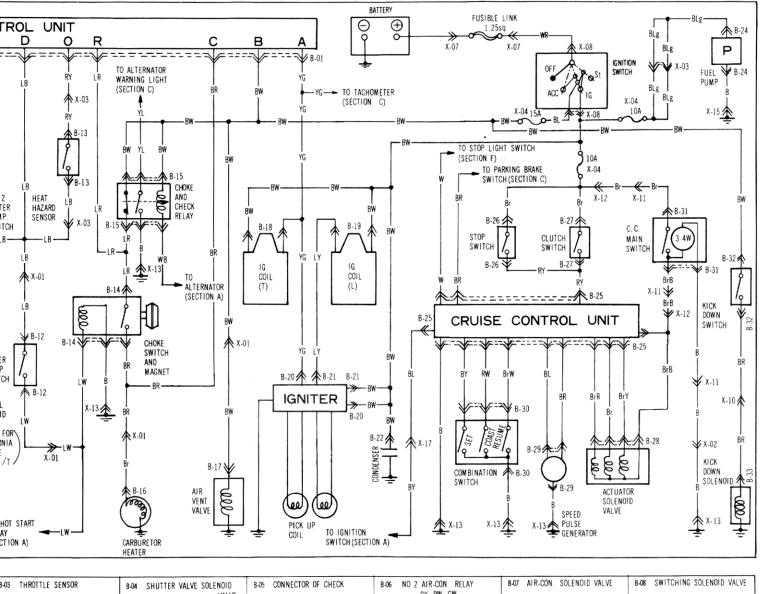

#### ■EMISSION CONTROL SYSTEM ■IGNITION SYSTEM ■CRUISE CONTROL ■KICK DOWN SYSTEM(FOR A/T) ■FUEL PUMP

| B-01 Emission control Unit       |                     | B-02 RELIEF SOLENOID VALVE | B-03 THROTTLE SENSOR                  | B-04 SHUTTER VALVE SOLENOID<br>VALVE   | B-05 CONNECTOR OF CHECK                 |
|----------------------------------|---------------------|----------------------------|---------------------------------------|----------------------------------------|-----------------------------------------|
|                                  |                     | вг <b>ж - 💭 🗍 СЭ</b> в     | 0 <del>{∏}</del> BR<br>GR             | LgY <b>€117</b> В                      | LgY<br>GY                               |
|                                  |                     | B-09 SHORT CONNECTOR       | B-10 VACUUM CONTROL SOLENOID<br>VALVE | B-11 NO.2 WATER TEMP. SWITCH<br>(Rad.) | B-12 NO. 1 WATER TEMP. SWITCH<br>(Eng.) |
|                                  |                     | BY GB                      | с (ССС) в                             | G→ LB<br>LY                            | G → LB<br>L → LW                        |
| B-16 CARBURETOR HEATER           | B-17 AIR VENT VALVE | B-18 IGNITION COIL (T)     | B-19 IGNITION COIL (L)                | B-20 IGNITER (T)                       | B-21 IGNITER (L)                        |
| Garage<br>Br                     | BW                  | BW -CO                     | LY BW-CO                              | YG<br>H BW                             | LY<br>BW                                |
| B-25 CRUISE CONTROL UNIT         |                     | B-26 STOP SWITCH           | B-27 CLUTCH SWITCH                    | B-28 ACTUATOR SOLENOID VALVE           | B-29 SPEED PULSE GENERATOR              |
| BY BR RY<br>Br BL GrB BR RW BL W |                     | Br<br>FRY                  | Br<br>FRY                             | BrR RL<br>Br BrY                       | BL - [1] ] B<br>BR<br>BR                |
|                                  |                     | B-33 KICK DOWN SOLENOID    |                                       |                                        |                                         |
|                                  |                     | Q BR                       |                                       |                                        |                                         |

#### ■IGNITION SYSTEM ■CRUISE CONTROL SYSTEM ■FUEL PUMP

| B-03 THRUITLE SENSOR                  | B-04 SHUTTER VALVE SOLENOID<br>VALVE | B-05 CUNNECTOR OF CHECK       | GY BW GW                | B-07 AIR-CON. SULENUID VALVE | B-06 SWITCHING SOLENOID VALVE |
|---------------------------------------|--------------------------------------|-------------------------------|-------------------------|------------------------------|-------------------------------|
| 0 - [] ] D- BR<br>CR<br>CR            | L8Х ∰ДДЭ в                           | LgY<br>GY                     |                         | сw -∰⊐Ё∰ в                   | Lg                            |
| 8-10 VACUUM CONTROL SOLENOID<br>VALVE | B-11 NO. 2 WATER TEMP. SWITCH        | B-12 NO. 1 WATER TEMP. SWITCH | B-13 HEAT HAZARD SENSOR | B-14 CHOKE SWITCH AND MAGNET | B-15 CHOKE AND CHECK RELAY    |
| с -{ССССР в                           | (Rad.)                               | (Eng.)                        | LB<br>LF RY             |                              |                               |
| B-19 IGNITION COIL (L)                | B-20 IGNITER (T)                     | B-21 IGNITER (L)              | B-22 CONDENSER          | B-23 GROUND                  | B-24 FUEL PUMP                |
| LY B₩-⊂©                              | ₩<br>F BW                            | E LY<br>BW                    | Ø− BW                   | 8-00                         | BLg<br>B                      |
| B-27 CLUTCH SWITCH                    | B-28 ACTUATOR SOLENOID VALVE         | B-29 SPEED PULSE GENERATOR    | B-30 COMBINATION SWITCH | B-31 C.C. MAIN SWITCH        | B-32 KICK DOWN SWITCH         |
| Br<br>Br<br>RY                        | BrR IRL<br>Br BrY                    | BL - []]] B<br>BR<br>BR       | BrW BY                  | Br B<br>BrB                  | BW BR                         |
|                                       |                                      |                               |                         |                              |                               |

B

| <u>N</u>                   |                     |                                  |                              |                                      |                               |                                      |                              |                               |
|----------------------------|---------------------|----------------------------------|------------------------------|--------------------------------------|-------------------------------|--------------------------------------|------------------------------|-------------------------------|
| B-01 EMISSION CONTROL UNIT |                     | B-02 RELIEF SOLENOID VALVE       | B-03 THROTTLE SENSOR         | B-04 SHUTTER VALVE SOLENOID<br>VALVE | B-05 CONNECTOR OF CHECK       | B-06 NO.2 AIR-CON, RELAY<br>GY BW GW | B-07 AIR-CON. SOLENOID VALVE | B-08 SWITCHING SOLENOID VALVE |
|                            |                     | вг <b>₩ -∰<sup>6</sup>СЭ</b> - в | ○ (1) BR<br>CR               | гад ФДД в                            | LgY<br>GY                     |                                      | сw - (С) С) в                | Lg -∰СС В                     |
| TG BR U GR BR              |                     | B-09 SHORT CONNECTOR             | B-10 VACUUM CONTROL SOLENOID | B-11 NO. 2 WATER TEMP. SWITCH        | B-12 NO. 1 WATER TEMP. SWITCH | B-13 HEAT HAZARD SENSOR              | B-14 CHOKE SWITCH AND MAGNET | B-15 CHOKE AND CHECK RELAY    |
|                            |                     | BY GB                            | VALVE<br>С СССВВ             | (Rad.)                               | (Eng.)                        | LB<br>LF RY                          |                              | LR B<br>BW YL<br>BW YL        |
| B-16 CARBURETOR HEATER     | B-17 AIR VENT VALVE | B-18 IGNITION COIL (T)           | B-19 IGNITION COIL (L)       | B-20 IGNITER (T)                     | B-21 IGNITER (L)              | B-22 CONDENSER                       | B-23 GROUND                  | B-24 FUEL PUMP                |
| G<br>Br                    | Ê₽<br>8₩            | БД В <b>W</b> -—Э<br>Ус          | EFT BW -⊂⊙<br>LY             | ₩<br>F<br>BW                         | LY<br>BW                      | € BW                                 | 8-50                         | BLg<br>L- B                   |
| B-25 CRUISE CONTROL UNIT   |                     | B-26 STOP SWITCH                 | B-27 CLUTCH SWITCH           | B-28 ACTUATOR SOLENOID VALVE         | B-29 SPEED PULSE GENERATOR    | B-30 COMBINATION SWITCH              | B-31 C.C. MAIN SWITCH        | B-32 KICK DOWN SWITCH         |
| BYBRR                      | BY Bry B            | Br<br>Fry                        | Br<br>RY                     | BrR IRL<br>Br BrY                    |                               | BrW BY<br>B RW                       | Br B<br>BrB                  | BW BR                         |
| Br BL BrB                  | <u>BR RWI BL</u>    | B-33 KICK DOWN SOLENOID          |                              |                                      |                               |                                      |                              | ·                             |
|                            |                     | Ø <u> </u> →    BR               |                              |                                      |                               |                                      |                              |                               |