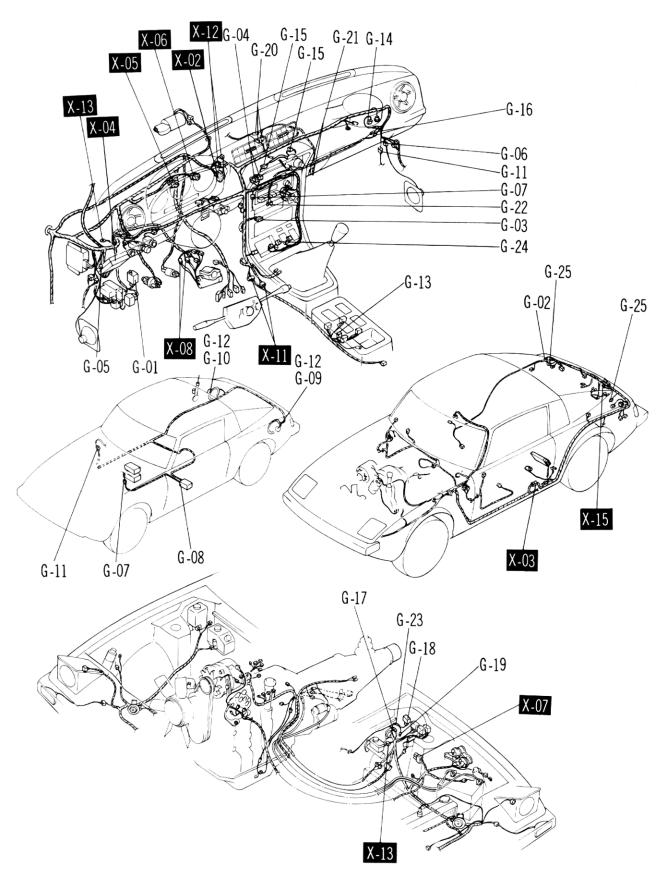

|                                    | GO RW<br>G RG B                     |
| F-09 HORN(L.H.)                     | F-10 HORN(R.H.)                        | F-11 STOP LIGHT SWITCH             | F-12 FRONT SIDE MARKER LIGHT (L.H.) |
| G CY                                | ۲ ور<br>در                             | CON<br>CON<br>CON<br>CON<br>W      | B<br>F R                            |
| F-13 FRONT SIDE MARKER LIGHT (R.H.) | F-14 REAR SIDE MARKER LIGHT (L.H.)     | F-15 REAR SIDE MARKER LIGHT (R H ) | F-16 HORN RELAY                     |
| 8<br>28                             | B<br>B<br>RS                           | B<br>B<br>RG                       | GY + ☐ ☐ → GW                       |





BATTER

## STEREO & RADIOPOWER ANTENNAHEATER & AIR CONDITIONERREAR WINDOW DEFROSTER







#### ■GLOVE BOX LIGHT ■SEAT BELT WARNING SYSTEM ■CIGARETTE LIGHTER ■IGNITION KEY REMINDER BUZZER ■IGNITION SWITCH LIGHT SYSTEM ■INTERIOR AND SPOT LIGHT ■LIGHTS OFF REMINDER CHIME SYSTEM ■AUTO CLOCK ■LUGGAGE COMPARTMENT LIGHT ■GLASS HATCH RELEASE SYSTEM ■FUEL-DOOR RELEASE SYSTEM





### REMOTE CONTROL MIRRORPOWER WINDOW