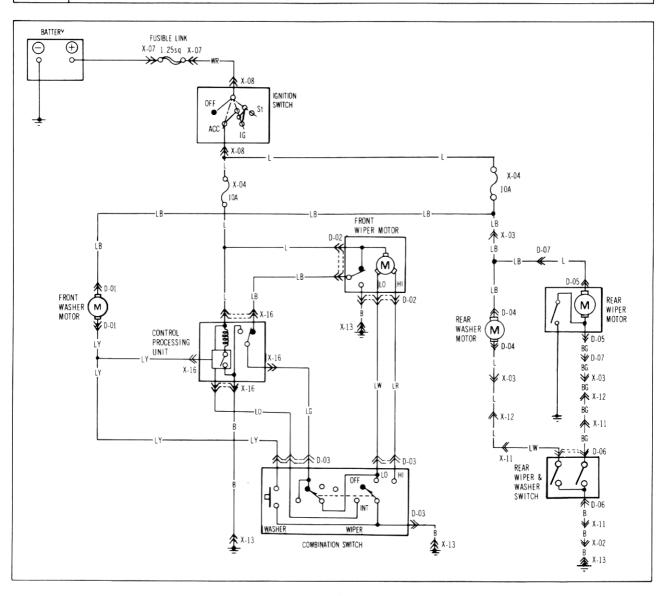

### FRONT WIPER & WASHERREAR WIPER & WASHER

| D-01 FRONT WASHER MOTOR | D-02 FRONT WIPER MOTOR          | D-03 COMBINATION SWITCH      | D-04 REAR WASHER MOTOR |
|-------------------------|---------------------------------|------------------------------|------------------------|
| LY<br>LB                |                                 |                              |                        |
| D-05 REAR WIPER MOTOR   | D-06 REAR WIPER & WASHER SWITCH | D-07 CONNECTOR TO REAR WIPER |                        |
| BC                      | B BG                            |                              |                        |
|                         |                                 |                              |                        |
|                         |                                 |                              |                        |