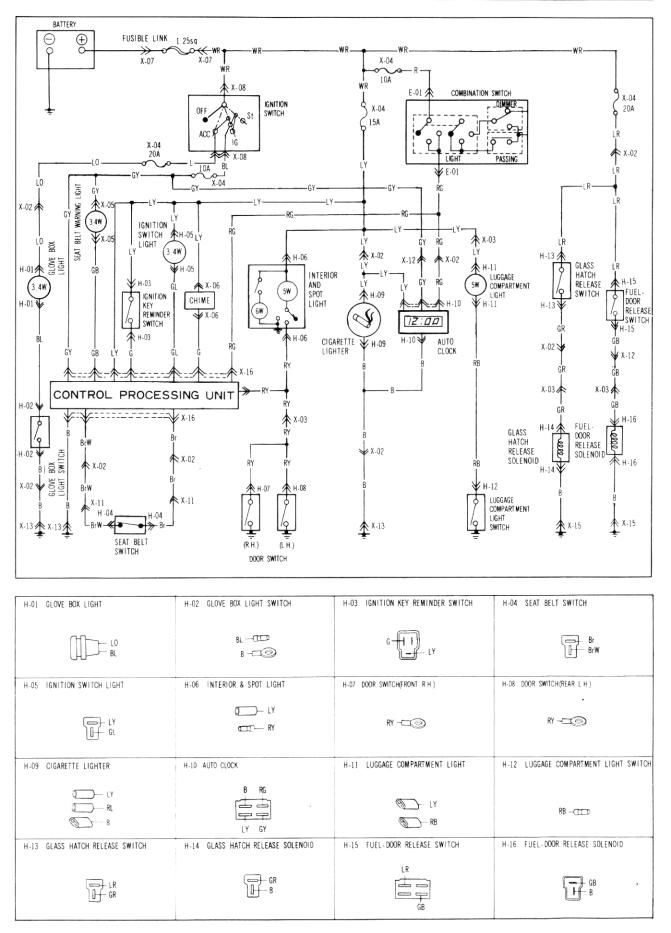

#### ■GLOVE BOX LIGHT ■SEAT BELT WARNING SYSTEM ■CIGARETTE LIGHTER ■IGNITION KEY REMINDER BUZZER ■IGNITION SWITCH LIGHT SYSTEM ■INTERIOR AND SPOT LIGHT ■LIGHTS OFF REMINDER CHIME SYSTEM ■AUTO CLOCK ■LUGGAGE COMPARTMENT LIGHT ■GLASS HATCH RELEASE SYSTEM ■FUEL-DOOR RELEASE SYSTEM