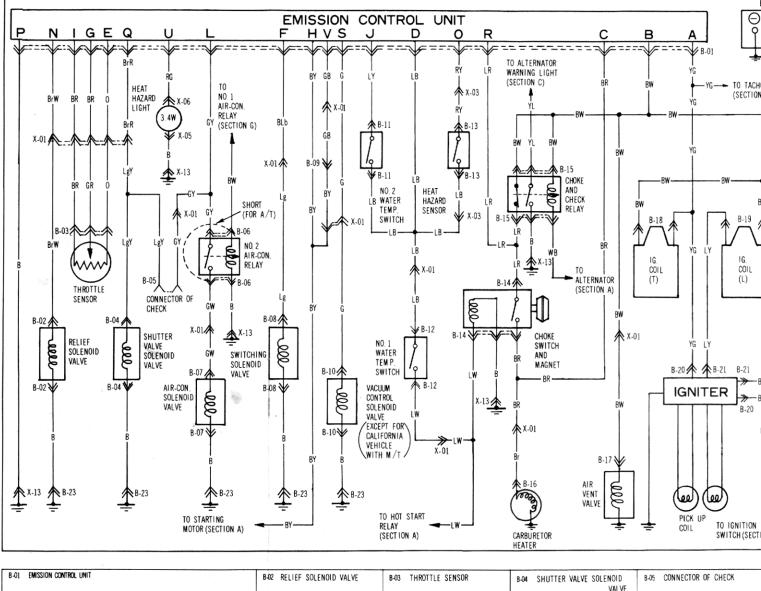

#### ■EMISSION CONTROL SYSTEM ■IGNITION SYSTEM ■CRUISE CONTROL ■KICK DOWN SYSTEM(FOR A/T) ■FUEL PUMP

| B-01 Emission control Unit       |                     | B-02 RELIEF SOLENOID VALVE | B-03 THROTTLE SENSOR                  | B-04 SHUTTER VALVE SOLENOID<br>VALVE   | B-05 CONNECTOR OF CHECK                 |
|----------------------------------|---------------------|----------------------------|---------------------------------------|----------------------------------------|-----------------------------------------|
|                                  |                     | вг <b>ж - 💭 🗍 СЭ</b> в     | 0 <del>{∏}</del> BR<br>GR             | LgY <b>€117</b> В                      | LgY<br>GY                               |
|                                  |                     | B-09 SHORT CONNECTOR       | B-10 VACUUM CONTROL SOLENOID<br>VALVE | B-11 NO.2 WATER TEMP. SWITCH<br>(Rad.) | B-12 NO. 1 WATER TEMP. SWITCH<br>(Eng.) |
|                                  |                     | BY GB                      | с (ССС) в                             | G→ LB<br>LY                            | G → LB<br>L → LW                        |
| B-16 CARBURETOR HEATER           | B-17 AIR VENT VALVE | B-18 IGNITION COIL (T)     | B-19 IGNITION COIL (L)                | B-20 IGNITER (T)                       | B-21 IGNITER (L)                        |
| Garage<br>Br                     | BW                  | BW -CO                     | LY BW-CO                              | YG<br>H BW                             | LY<br>BW                                |
| B-25 CRUISE CONTROL UNIT         |                     | B-26 STOP SWITCH           | B-27 CLUTCH SWITCH                    | B-28 ACTUATOR SOLENOID VALVE           | B-29 SPEED PULSE GENERATOR              |
| BY BR RY<br>Br BL GrB BR RW BL W |                     | Br<br>FRY                  | Br<br>FRY                             | BrR RL<br>Br BrY                       | BL - [1] ] B<br>BR<br>BR                |
|                                  |                     | B-33 KICK DOWN SOLENOID    |                                       |                                        |                                         |
|                                  |                     | Q BR                       |                                       |                                        |                                         |

#### ■IGNITION SYSTEM ■CRUISE CONTROL SYSTEM ■FUEL PUMP

| B-03 THRUITLE SENSOR                  | B-04 SHUTTER VALVE SOLENOID<br>VALVE | B-05 CUNNECTOR OF CHECK       | GY BW GW                | B-07 AIR-CON. SULENUID VALVE | B-06 SWITCHING SOLENOID VALVE |
|---------------------------------------|--------------------------------------|-------------------------------|-------------------------|------------------------------|-------------------------------|
| 0 - [] ] D- BR<br>CR<br>CR            | L8Х ∰ДДЭ в                           | LgY<br>GY                     |                         | сw -∰⊐Ё∰ в                   | Lg                            |
| 8-10 VACUUM CONTROL SOLENOID<br>VALVE | B-11 NO. 2 WATER TEMP. SWITCH        | B-12 NO. 1 WATER TEMP. SWITCH | B-13 HEAT HAZARD SENSOR | B-14 CHOKE SWITCH AND MAGNET | B-15 CHOKE AND CHECK RELAY    |
| с -{ССССР в                           | (Rad.)                               | (Eng.)                        | LB<br>LF RY             |                              |                               |
| B-19 IGNITION COIL (L)                | B-20 IGNITER (T)                     | B-21 IGNITER (L)              | B-22 CONDENSER          | B-23 GROUND                  | B-24 FUEL PUMP                |
| LY B₩-⊂©                              | ₩<br>F BW                            | E LY<br>BW                    | Ø− BW                   | 8-00                         | BLg<br>B                      |
| B-27 CLUTCH SWITCH                    | B-28 ACTUATOR SOLENOID VALVE         | B-29 SPEED PULSE GENERATOR    | B-30 COMBINATION SWITCH | B-31 C.C. MAIN SWITCH        | B-32 KICK DOWN SWITCH         |
| Br<br>Br<br>RY                        | BrR IRL<br>Br BrY                    | BL - []]] B<br>BR<br>BR       | BrW BY                  | Br B<br>BrB                  | BW BR                         |
|                                       |                                      |                               |                         |                              |                               |

B

| <u>N</u>                   |                     |                                  |                              |                                      |                               |                                      |                              |                               |
|----------------------------|---------------------|----------------------------------|------------------------------|--------------------------------------|-------------------------------|--------------------------------------|------------------------------|-------------------------------|
| B-01 EMISSION CONTROL UNIT |                     | B-02 RELIEF SOLENOID VALVE       | B-03 THROTTLE SENSOR         | B-04 SHUTTER VALVE SOLENOID<br>VALVE | B-05 CONNECTOR OF CHECK       | B-06 NO.2 AIR-CON, RELAY<br>GY BW GW | B-07 AIR-CON. SOLENOID VALVE | B-08 SWITCHING SOLENOID VALVE |
|                            |                     | вг <b>₩ -∰<sup>6</sup>СЭ</b> - в | ○ (1) BR<br>CR               | гад ФДД в                            | LgY<br>GY                     |                                      | сw - (С) С) в                | Lg -∰СС В                     |
| TG BR U GR BR              |                     | B-09 SHORT CONNECTOR             | B-10 VACUUM CONTROL SOLENOID | B-11 NO. 2 WATER TEMP. SWITCH        | B-12 NO. 1 WATER TEMP. SWITCH | B-13 HEAT HAZARD SENSOR              | B-14 CHOKE SWITCH AND MAGNET | B-15 CHOKE AND CHECK RELAY    |
|                            |                     | BY GB                            | VALVE<br>С СССВВ             | (Rad.)                               | (Eng.)                        | LB<br>LF RY                          |                              | LR B<br>BW YL<br>BW YL        |
| B-16 CARBURETOR HEATER     | B-17 AIR VENT VALVE | B-18 IGNITION COIL (T)           | B-19 IGNITION COIL (L)       | B-20 IGNITER (T)                     | B-21 IGNITER (L)              | B-22 CONDENSER                       | B-23 GROUND                  | B-24 FUEL PUMP                |
| G<br>Br                    | Ê₽<br>8₩            | БД В <b>W</b> -—Э<br>Ус          | EFT BW -⊂⊙<br>LY             | ₩<br>F<br>BW                         | LY<br>BW                      | € BW                                 | 8-50                         | BLg<br>L- B                   |
| B-25 CRUISE CONTROL UNIT   |                     | B-26 STOP SWITCH                 | B-27 CLUTCH SWITCH           | B-28 ACTUATOR SOLENOID VALVE         | B-29 SPEED PULSE GENERATOR    | B-30 COMBINATION SWITCH              | B-31 C.C. MAIN SWITCH        | B-32 KICK DOWN SWITCH         |
| BYBRR                      | BY Bry B            | Br<br>Fry                        | Br<br>RY                     | BrR IRL<br>Br BrY                    |                               | BrW BY<br>B RW                       | Br B<br>BrB                  | BW BR                         |
| Br BL BrB                  | <u>BR RWI BL</u>    | B-33 KICK DOWN SOLENOID          |                              |                                      |                               |                                      |                              | ·                             |
|                            |                     | Ø <u> </u> →    BR               |                              |                                      |                               |                                      |                              |                               |