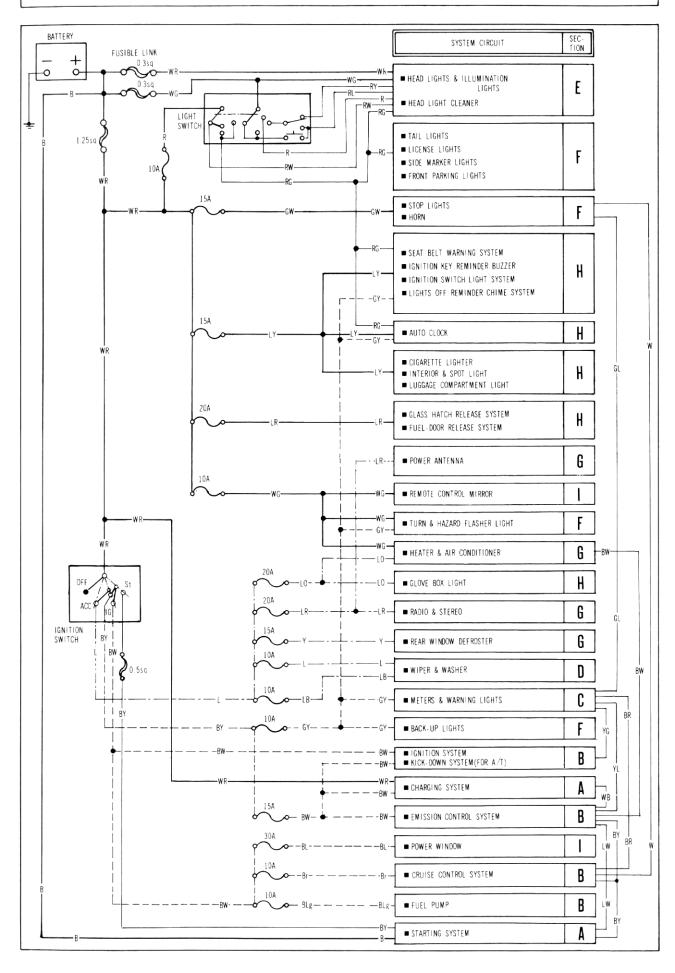

ELECTRICAL WIRING SCHEMATIC CURRENT FROM BATTERY
CURRENT FROM IG TERMINAL OF IGNITION SWITCH
CURRENT FROM ACC TERMINAL OF IGNITION SWITCH
OTHERS