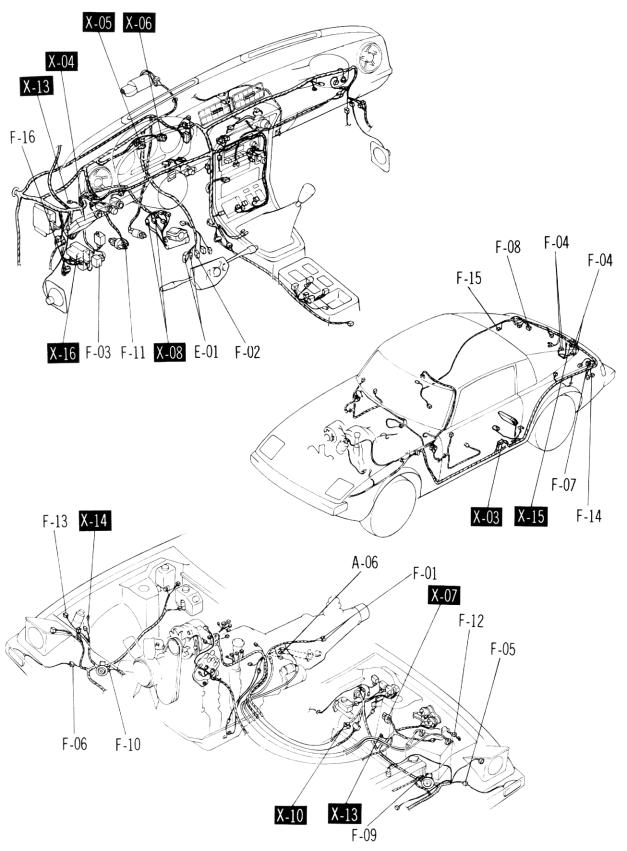

# TURN & HAZARD FLASHER LIGHTS BACK-UP LIGHTS STOP LIGHTS BLICENSE LIGHTS BHORN SIDE MARKER LIGHTS FRONT PARKING LIGHTS TAIL LIGHTS

| G GY<br>G RW                        |                                        | W GL                               |                                     |
|-------------------------------------|----------------------------------------|------------------------------------|-------------------------------------|
| F-05 FRONT TURN & PARKING LIGHT(LH) | F-06 FRONT TURN & PARKING LIGHT (R.H.) | F-07 REAR COMBINATION LIGHT(LH)    | F-08 REAR COMBINATION LIGHT(R H )   |
|                                     |                                        |                                    | GO RW<br>G RG B                     |
| F-09 HORN(L.H.)                     | F-10 HORN(R.H.)                        | F-11 STOP LIGHT SWITCH             | F-12 FRONT SIDE MARKER LIGHT (L.H.) |
| G CY                                | ۲ ور<br>در                             | CON<br>CON<br>CON<br>CON<br>W      | B<br>F R                            |
| F-13 FRONT SIDE MARKER LIGHT (R.H.) | F-14 REAR SIDE MARKER LIGHT (L.H.)     | F-15 REAR SIDE MARKER LIGHT (R H ) | F-16 HORN RELAY                     |
| 8<br>28                             | B<br>B<br>RS                           | B<br>B<br>RG                       | GY + ☐ ☐ → GW                       |