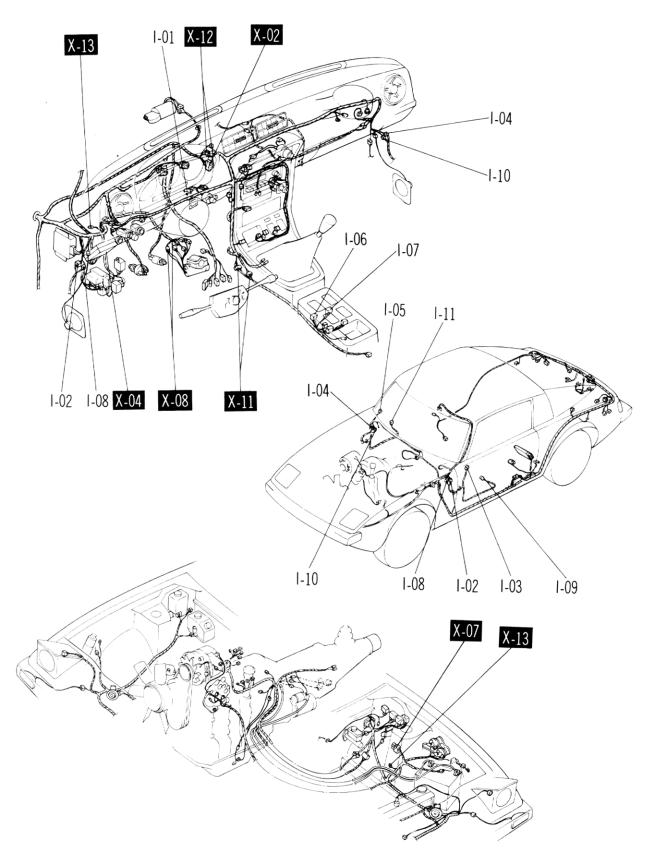

ON<br>CON<br>CON<br>W      | B<br>F R                            |
| F-13 FRONT SIDE MARKER LIGHT (R.H.) | F-14 REAR SIDE MARKER LIGHT (L.H.)     | F-15 REAR SIDE MARKER LIGHT (R H ) | F-16 HORN RELAY                     |
| 8<br>28                             | B<br>B<br>RS                           | B<br>B<br>RG                       | GY + ☐ ☐ → GW                       |





BATTER

## STEREO & RADIOPOWER ANTENNAHEATER & AIR CONDITIONERREAR WINDOW DEFROSTER







#### ■GLOVE BOX LIGHT ■SEAT BELT WARNING SYSTEM ■CIGARETTE LIGHTER ■IGNITION KEY REMINDER BUZZER ■IGNITION SWITCH LIGHT SYSTEM ■INTERIOR AND SPOT LIGHT ■LIGHTS OFF REMINDER CHIME SYSTEM ■AUTO CLOCK ■LUGGAGE COMPARTMENT LIGHT ■GLASS HATCH RELEASE SYSTEM ■FUEL-DOOR RELEASE SYSTEM





### REMOTE CONTROL MIRRORPOWER WINDOW