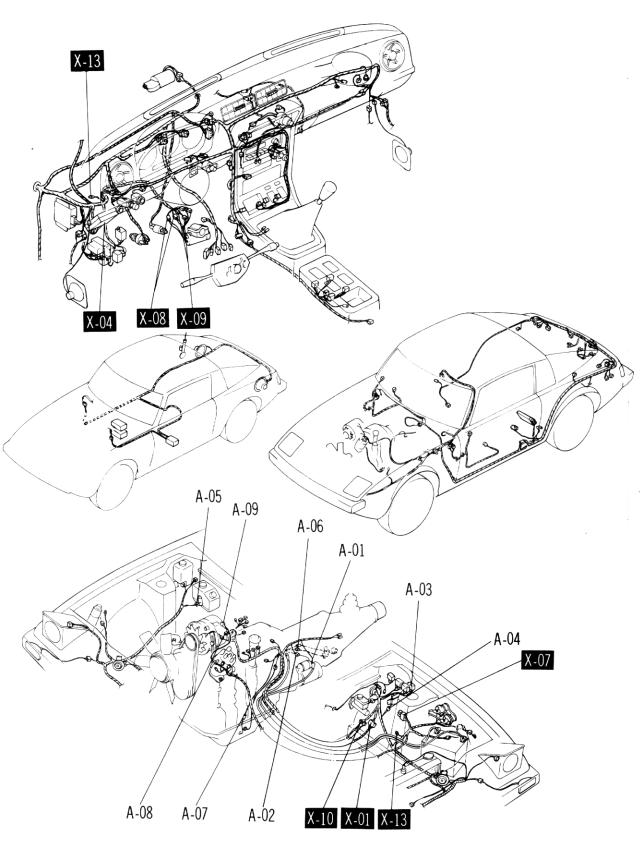

#### ■CHARGING SYSTEM ■STARTING SYSTEM

| A-01 STARTING MOTOR                    | A-02 FUSIBLE LINK                | A-03 HOT START RELAY                     | A-04 HOT START MOTOR           |
|----------------------------------------|----------------------------------|------------------------------------------|--------------------------------|
| BY(FOR M/T)<br>BW(FOR A/T)             |                                  |                                          | GR                             |
| A-05 SUB-ZERO MOTOR (EXCEPT FOR CALIF) | A-06 INHIBITOR SWITCH (FOR A /T) | A-07 SUB-ZERO SENSOR (EXCEPT FOR CALIF.) | A-08 ALTERNATOR WITH REGULATOR |
| BW<br>BLg                              | BY GY<br>BW RW                   | ©_}− BLg                                 | BW<br>BH-WB                    |
| A-09 ALTERNATOR WITH REGULATOR         |                                  |                                          |                                |
| B -CC                                  |                                  |                                          |                                |
|                                        |                                  |                                          |                                |
|                                        |                                  |                                          |                                |