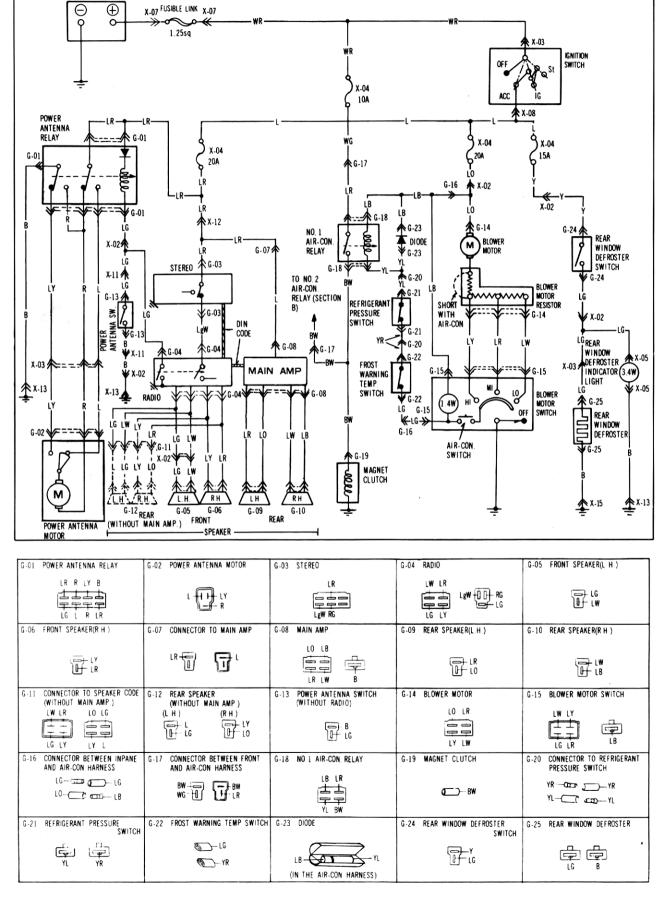

|                                    | GO RW<br>G RG B                     |
| F-09 HORN(L.H.)                     | F-10 HORN(R.H.)                        | F-11 STOP LIGHT SWITCH             | F-12 FRONT SIDE MARKER LIGHT (L.H.) |
| G CY                                | ۲ ور<br>در                             | CON<br>CON<br>CON<br>CON<br>W      | B<br>F R                            |
| F-13 FRONT SIDE MARKER LIGHT (R.H.) | F-14 REAR SIDE MARKER LIGHT (L.H.)     | F-15 REAR SIDE MARKER LIGHT (R H ) | F-16 HORN RELAY                     |
| 8<br>28                             | B<br>B<br>RS                           | B<br>B<br>RG                       | GY + ☐ ☐ → GW                       |





BATTER

## STEREO & RADIOPOWER ANTENNAHEATER & AIR CONDITIONERREAR WINDOW DEFROSTER







#### ■GLOVE BOX LIGHT ■SEAT BELT WARNING SYSTEM ■CIGARETTE LIGHTER ■IGNITION KEY REMINDER BUZZER ■IGNITION SWITCH LIGHT SYSTEM ■INTERIOR AND SPOT LIGHT ■LIGHTS OFF REMINDER CHIME SYSTEM ■AUTO CLOCK ■LUGGAGE COMPARTMENT LIGHT ■GLASS HATCH RELEASE SYSTEM ■FUEL-DOOR RELEASE SYSTEM





### REMOTE CONTROL MIRRORPOWER WINDOW