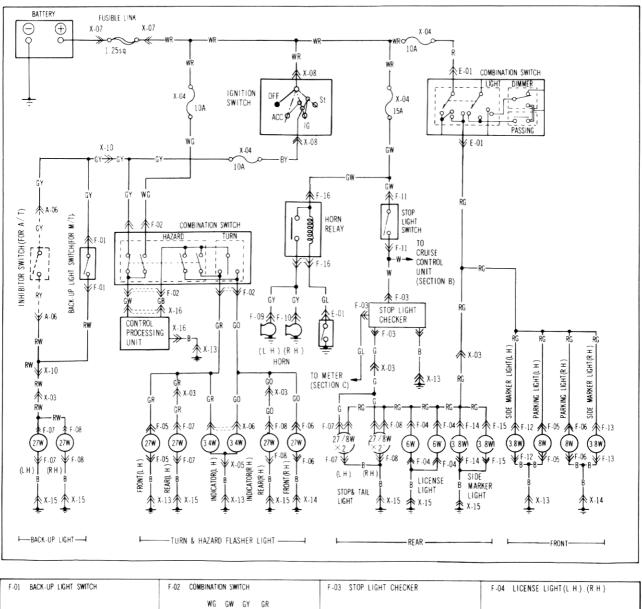

# TURN & HAZARD FLASHER LIGHTS BACK-UP LIGHTS STOP LIGHTS BLICENSE LIGHTS BHORN SIDE MARKER LIGHTS FRONT PARKING LIGHTS TAIL LIGHTS

| G GY<br>G RW                        |                                        | W GL                               |                                     |
|-------------------------------------|----------------------------------------|------------------------------------|-------------------------------------|
| F-05 FRONT TURN & PARKING LIGHT(LH) | F-06 FRONT TURN & PARKING LIGHT (R.H.) | F-07 REAR COMBINATION LIGHT(LH)    | F-08 REAR COMBINATION LIGHT(R H )   |
|                                     |                                        |                                    | GO RW<br>G RG B                     |
| F-09 HORN(L.H.)                     | F-10 HORN(R.H.)                        | F-11 STOP LIGHT SWITCH             | F-12 FRONT SIDE MARKER LIGHT (L.H.) |
| G CY                                | ۲ ور<br>در                             | CON<br>CON<br>CON<br>CON<br>W      | B<br>F R                            |
| F-13 FRONT SIDE MARKER LIGHT (R.H.) | F-14 REAR SIDE MARKER LIGHT (L.H.)     | F-15 REAR SIDE MARKER LIGHT (R H ) | F-16 HORN RELAY                     |
| 8<br>28                             | B<br>B<br>RS                           | B<br>B<br>RG                       | GY + ☐ ☐ → GW                       |