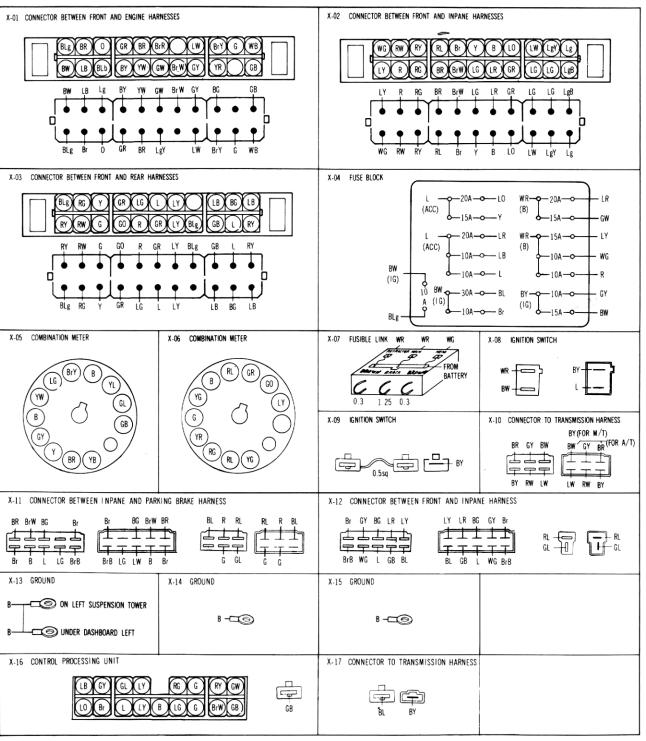

### INDEX

|                          | CONTENT                                  | SECTION  |
|--------------------------|------------------------------------------|----------|
| ■ELECTRICAL WIRING SCHE  | EMATIC                                   |          |
| ■CHARGING SYSTEM         | ■STARTING SYSTEM                         | A        |
| ■EMISSION CONTROL SYSTE  | EM ■CRUISE CONTROL SYSTEM                | в        |
| ■IGNITION SYSTEM         | ■ KICK-DOWN SYSTEM (FOR A/T) ■ FUEL PUMI | P        |
| ■METERS & WARNING LIGH   | ITS                                      | <b>c</b> |
| ■WIPER & WASHER          |                                          | D        |
| ■HEADLIGHTS & ILLUMINAT  | TION LIGHTS                              | E        |
| TURN & HAZARD FLASHE     | R LIGHTS BACK-UP LIGHTS                  | F        |
| ■STOP & TAIL LIGHTS      | ■LICENSE LIGHTS ■HORN                    |          |
| ■SIDE MARKER LIGHTS      | ■FRONT PARKING LIGHTS                    |          |
| ■RADIO & STEREO          | ■POWER ANTENNA                           | G        |
| ■HEATER & AIR CONDITION  | NER ■REAR WINDOW DEFROSTER               |          |
| ■GLOVE BOX LIGHT         | ■SEAT BELT WARNING SYSTEM                | н        |
| ■CIGARETTE LIGHTER       | ■IGNITION KEY REMINDER BUZZER            |          |
| ■IGNITION SWITCH LIGHT S | SYSTEM ■LIGHTS OFF REMINDER CHIME SYST   | EM       |
| ■INTERIOR & SPOT LIGHT   | ■AUTO CLOCK ■LUGGAGE COMPARTMENT         | LIGHT    |
| ■GLASS HATCH RELEASE S   | YSTEM ■FUEL-DOOR RELEASE SYSTEM          |          |
| ■REMOTE CONTROL MIRRO    | R ■POWER WINDOW                          | 1        |
| CONNON CONNECTOR LIST    | Γ                                        | ×        |