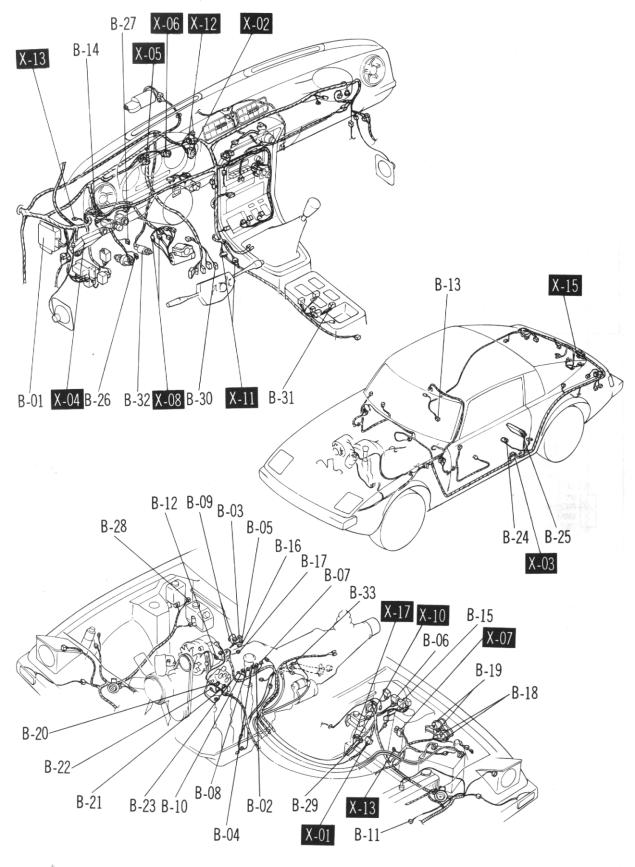

#### ■EMISSION CONTROL SYSTEM ■IGNITION SYSTEM ■CRUISE CONTROL ■KICK DOWN SYSTEM(FOR A/T) ■FUEL PUMP

| B-01 Emission control Unit       |                     | B-02 RELIEF SOLENOID VALVE | B-03 THROTTLE SENSOR                  | B-04 SHUTTER VALVE SOLENOID<br>VALVE   | B-05 CONNECTOR OF CHECK                 |
|----------------------------------|---------------------|----------------------------|---------------------------------------|----------------------------------------|-----------------------------------------|
|                                  |                     | вг <b>ж - 💭 🗍 СЭ</b> в     | 0 <del>{∏}</del> BR<br>GR             | LgY <b>€117</b> В                      | LgY<br>GY                               |
|                                  |                     | B-09 SHORT CONNECTOR       | B-10 VACUUM CONTROL SOLENOID<br>VALVE | B-11 NO.2 WATER TEMP. SWITCH<br>(Rad.) | B-12 NO. 1 WATER TEMP. SWITCH<br>(Eng.) |
|                                  |                     | BY GB                      | с (ССС) в                             | G→ LB<br>LY                            | G → LB<br>L → LW                        |
| B-16 CARBURETOR HEATER           | B-17 AIR VENT VALVE | B-18 IGNITION COIL (T)     | B-19 IGNITION COIL (L)                | B-20 IGNITER (T)                       | B-21 IGNITER (L)                        |
| Garage<br>Br                     | BW                  | BW -CO                     | LY BW-CO                              | YG<br>H BW                             | LY<br>BW                                |
| B-25 CRUISE CONTROL UNIT         |                     | B-26 STOP SWITCH           | B-27 CLUTCH SWITCH                    | B-28 ACTUATOR SOLENOID VALVE           | B-29 SPEED PULSE GENERATOR              |
| BY BR RY<br>Br BL GrB BR RW BL W |                     | Br<br>FRY                  | Br<br>FRY                             | BrR RL<br>Br BrY                       | BL - [1] ] B<br>BR<br>BR                |
|                                  |                     | B-33 KICK DOWN SOLENOID    |                                       |                                        |                                         |
|                                  |                     | Q BR                       |                                       |                                        |                                         |

#### ■IGNITION SYSTEM ■CRUISE CONTROL SYSTEM ■FUEL PUMP

| B-03 THRUITLE SENSOR                  | B-04 SHUTTER VALVE SOLENOID<br>VALVE | B-05 CUNNECTOR OF CHECK       | GY BW GW                | B-07 AIR-CON. SULENUID VALVE | B-06 SWITCHING SOLENOID VALVE |
|---------------------------------------|--------------------------------------|-------------------------------|-------------------------|------------------------------|-------------------------------|
| 0 - [] ] D- BR<br>CR<br>CR            | L8Х ∰ДДЭ в                           | LgY<br>GY                     |                         | сw -∰⊐Ё∰ в                   | Lg                            |
| 8-10 VACUUM CONTROL SOLENOID<br>VALVE | B-11 NO. 2 WATER TEMP. SWITCH        | B-12 NO. 1 WATER TEMP. SWITCH | B-13 HEAT HAZARD SENSOR | B-14 CHOKE SWITCH AND MAGNET | B-15 CHOKE AND CHECK RELAY    |
| с -{ССССР в                           | (Rad.)                               | (Eng.)                        | LB<br>LF RY             |                              |                               |
| B-19 IGNITION COIL (L)                | B-20 IGNITER (T)                     | B-21 IGNITER (L)              | B-22 CONDENSER          | B-23 GROUND                  | B-24 FUEL PUMP                |
| LY B₩-⊂©                              | ₩<br>F BW                            | E LY<br>BW                    | Ø− BW                   | 8-00                         | BLg<br>B                      |
| B-27 CLUTCH SWITCH                    | B-28 ACTUATOR SOLENOID VALVE         | B-29 SPEED PULSE GENERATOR    | B-30 COMBINATION SWITCH | B-31 C.C. MAIN SWITCH        | B-32 KICK DOWN SWITCH         |
| Br<br>Br<br>RY                        | BrR IRL<br>Br BrY                    | BL - []]] B<br>BR<br>BR       | BrW BY                  | Br B<br>BrB                  | BW BR                         |
|                                       |                                      |                               |                         |                              |                               |

B

| <u>N</u>                   |                     |                                  |                              |                                      |                               |                                      |                              |                               |
|----------------------------|---------------------|----------------------------------|------------------------------|--------------------------------------|-------------------------------|--------------------------------------|------------------------------|-------------------------------|
| B-01 EMISSION CONTROL UNIT |                     | B-02 RELIEF SOLENOID VALVE       | B-03 THROTTLE SENSOR         | B-04 SHUTTER VALVE SOLENOID<br>VALVE | B-05 CONNECTOR OF CHECK       | B-06 NO.2 AIR-CON, RELAY<br>GY BW GW | B-07 AIR-CON. SOLENOID VALVE | B-08 SWITCHING SOLENOID VALVE |
|                            |                     | вг <b>₩ -∰<sup>6</sup>СЭ</b> - в | ○ (1) BR<br>CR               | гад ФДД в                            | LgY<br>GY                     |                                      | сw - (С) С) в                | Lg -∰СС В                     |
| TG BR U GR BR              |                     | B-09 SHORT CONNECTOR             | B-10 VACUUM CONTROL SOLENOID | B-11 NO. 2 WATER TEMP. SWITCH        | B-12 NO. 1 WATER TEMP. SWITCH | B-13 HEAT HAZARD SENSOR              | B-14 CHOKE SWITCH AND MAGNET | B-15 CHOKE AND CHECK RELAY    |
|                            |                     | BY GB                            | VALVE<br>С СССВВ             | (Rad.)                               | (Eng.)                        | LB<br>LF RY                          |                              | LR B<br>BW YL<br>BW YL        |
| B-16 CARBURETOR HEATER     | B-17 AIR VENT VALVE | B-18 IGNITION COIL (T)           | B-19 IGNITION COIL (L)       | B-20 IGNITER (T)                     | B-21 IGNITER (L)              | B-22 CONDENSER                       | B-23 GROUND                  | B-24 FUEL PUMP                |
| G<br>Br                    | Ê₽<br>8₩            | БД В <b>W</b> -—Э<br>Ус          | EFT BW -⊂⊙<br>LY             | ₩<br>F<br>BW                         | LY<br>BW                      | € BW                                 | 8-50                         | BLg<br>L- B                   |
| B-25 CRUISE CONTROL UNIT   |                     | B-26 STOP SWITCH                 | B-27 CLUTCH SWITCH           | B-28 ACTUATOR SOLENOID VALVE         | B-29 SPEED PULSE GENERATOR    | B-30 COMBINATION SWITCH              | B-31 C.C. MAIN SWITCH        | B-32 KICK DOWN SWITCH         |
| BYBRR                      | BY Bry B            | Br<br>Fry                        | Br<br>RY                     | BrR IRL<br>Br BrY                    |                               | BrW BY<br>B RW                       | Br B<br>BrB                  | BW BR                         |
| Br BL BrB                  | <u>BR RWI BL</u>    | B-33 KICK DOWN SOLENOID          |                              |                                      |                               |                                      |                              | ·                             |
|                            |                     | Ø <u> </u> →    BR               |                              |                                      |                               |                                      |                              |                               |