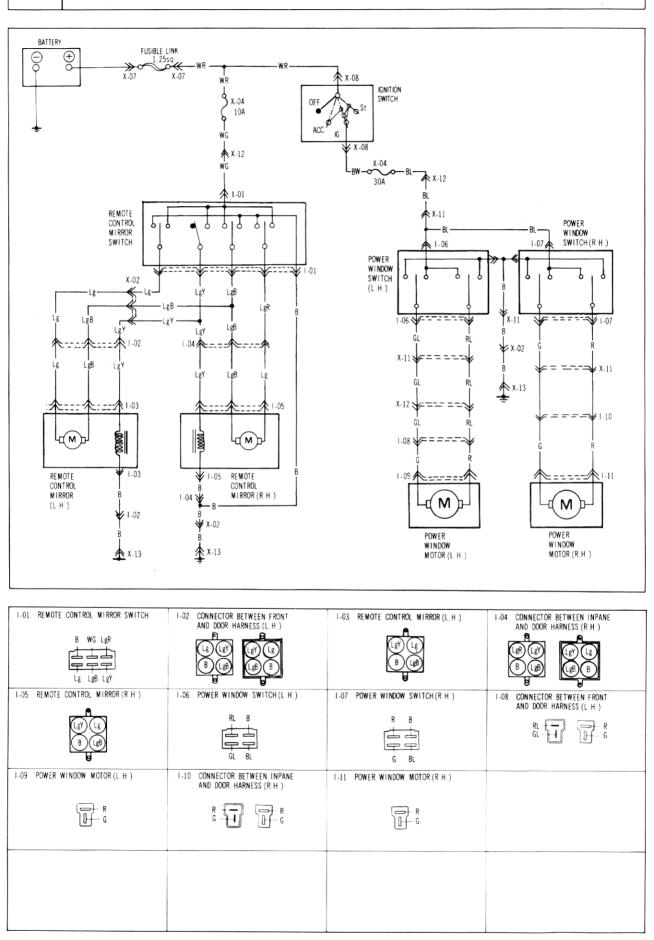

>CON<br>CON<br>CON<br>W      | B<br>F R                            |
| F-13 FRONT SIDE MARKER LIGHT (R.H.) | F-14 REAR SIDE MARKER LIGHT (L.H.)     | F-15 REAR SIDE MARKER LIGHT (R H ) | F-16 HORN RELAY                     |
| 8<br>28                             | B<br>B<br>RS                           | B<br>B<br>RG                       | GY + ☐ ☐ → GW                       |





BATTER

## STEREO & RADIOPOWER ANTENNAHEATER & AIR CONDITIONERREAR WINDOW DEFROSTER







#### ■GLOVE BOX LIGHT ■SEAT BELT WARNING SYSTEM ■CIGARETTE LIGHTER ■IGNITION KEY REMINDER BUZZER ■IGNITION SWITCH LIGHT SYSTEM ■INTERIOR AND SPOT LIGHT ■LIGHTS OFF REMINDER CHIME SYSTEM ■AUTO CLOCK ■LUGGAGE COMPARTMENT LIGHT ■GLASS HATCH RELEASE SYSTEM ■FUEL-DOOR RELEASE SYSTEM





### REMOTE CONTROL MIRRORPOWER WINDOW