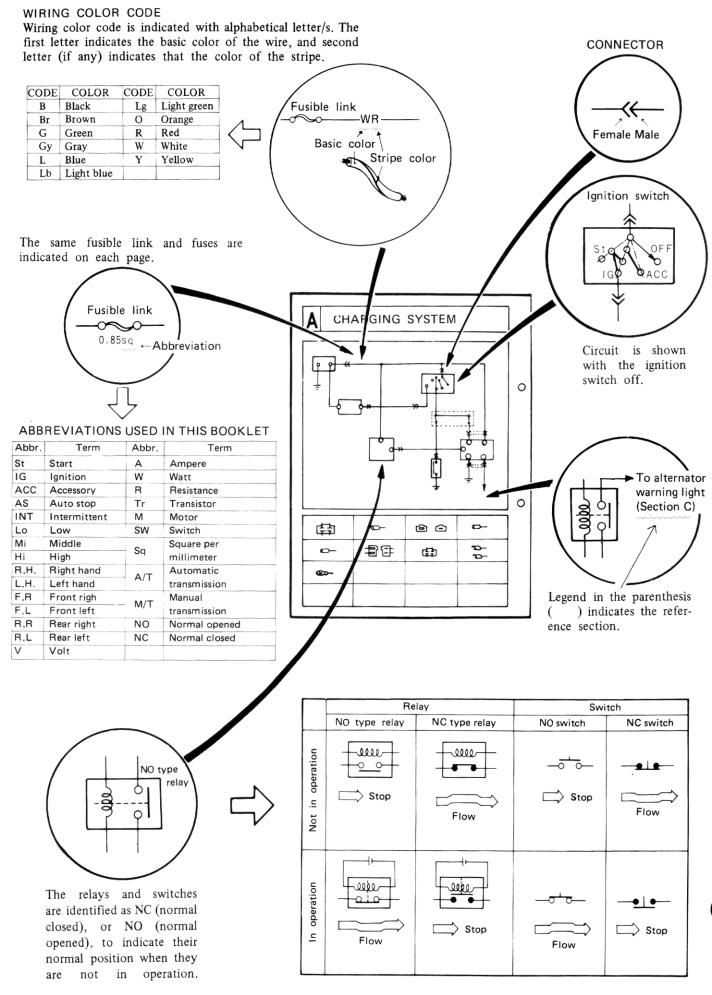

Toyo Kogyo Co., Ltd.

NOTE: When reading the wiring diagram, following should be noted:

Female

Male

### SYMBOL IN THIS WIRING DIAGRAM

| $\bigcirc  $   | HARNESS BODY     | HOLDER BOX        | _~~~         |       |
|----------------|------------------|-------------------|--------------|-------|
| BATTERY        | GROUND           | FUSE              | FUSIBLE LINK | MOTOR |
|                |                  |                   |              |       |
| COIL, SOLENOID | RESISTOR         | VARIABLE RESISTOR | THERMISTER   | DIODE |
|                | NPN PNP          | Р                 | (3.4W)       |       |
| CONDENSER      | TRANSISTOR       | PUMP              | LIGHT        | HORN  |
|                |                  |                   |              |       |
| SPEAKER        | CIGARRET LIGHTER | HEATER            |              |       |