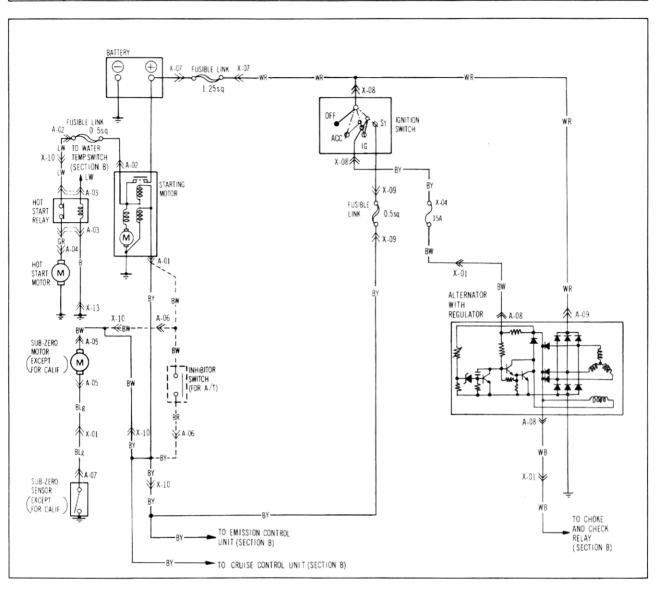

#### ■CHARGING SYSTEM ■STARTING SYSTEM

| A-01 STARTING MOTOR                    | A-02 FUSIBLE LINK                | A-03 HOT START RELAY                     | A-04 HOT START MOTOR           |
|----------------------------------------|----------------------------------|------------------------------------------|--------------------------------|
| BY(FOR M/T)<br>BW(FOR A/T)             |                                  |                                          | GR                             |
| A-05 SUB-ZERO MOTOR (EXCEPT FOR CALIF) | A-06 INHIBITOR SWITCH (FOR A /T) | A-07 SUB-ZERO SENSOR (EXCEPT FOR CALIF.) | A-08 ALTERNATOR WITH REGULATOR |
| BW<br>BLg                              | BY GY<br>BW RW                   | ©_}− BLg                                 | BW<br>BH-WB                    |
| A-09 ALTERNATOR WITH REGULATOR         |                                  |                                          |                                |
| B -CC                                  |                                  |                                          |                                |
|                                        |                                  |                                          |                                |
|                                        |                                  |                                          |                                |