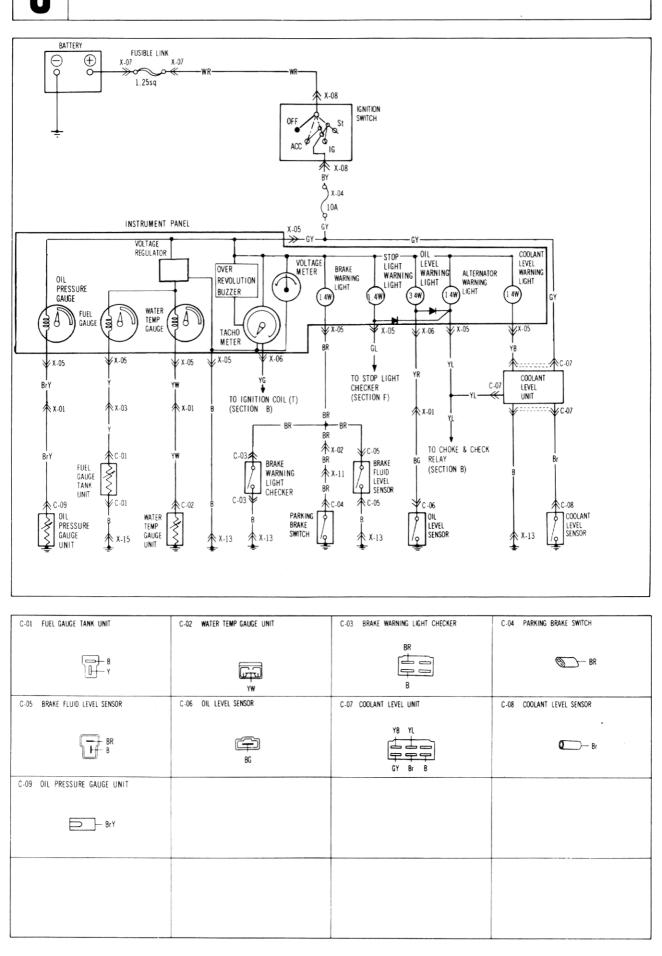

| BrR IRL<br>Br BrY                    |                               | BrW BY<br>B RW                       | Br B<br>BrB                  | BW BR                         |
| Br BL BrB                  | <u>BR RWI BL</u>    | B-33 KICK DOWN SOLENOID          |                              |                                      |                               |                                      |                              | ·                             |
|                            |                     | Ø <u> </u> →    BR               |                              |                                      |                               |                                      |                              |                               |



■METERS & WARNING LIGHTS







### FRONT WIPER & WASHERREAR WIPER & WASHER



| D-01 FRONT WASHER MOTOR | D-02 FRONT WIPER MOTOR          | D-03 COMBINATION SWITCH      | D-04 REAR WASHER MOTOR |
|-------------------------|---------------------------------|------------------------------|------------------------|
| LY<br>LB                |                                 |                              |                        |
| D-05 REAR WIPER MOTOR   | D-06 REAR WIPER & WASHER SWITCH | D-07 CONNECTOR TO REAR WIPER |                        |
| BC                      | B BG                            |                              |                        |
|                         |                                 |                              |                        |
|                         |