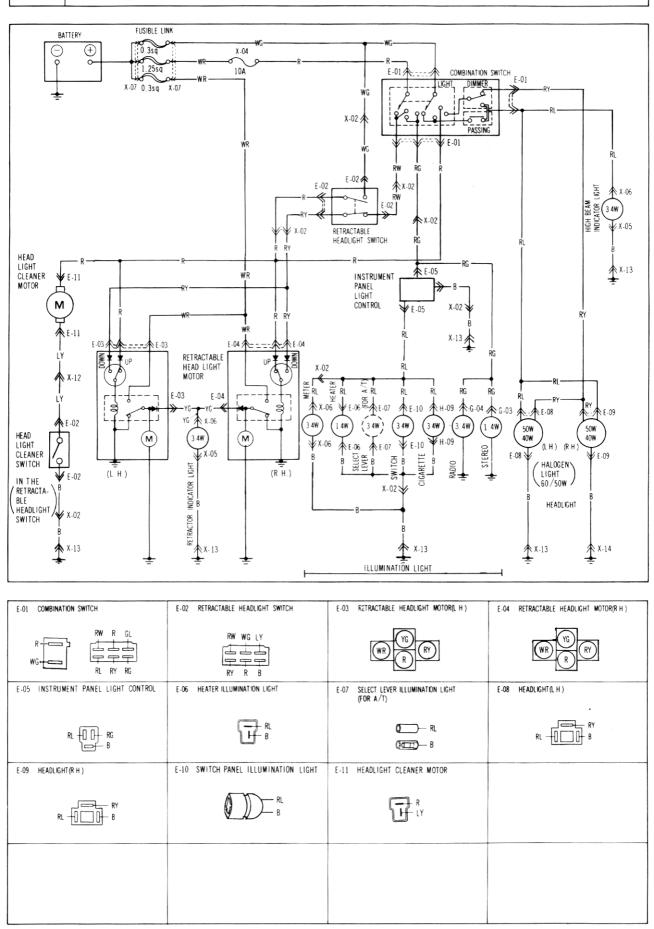

CH      | D-04 REAR WASHER MOTOR |
|-------------------------|---------------------------------|------------------------------|------------------------|
| LY<br>LB                |                                 |                              |                        |
| D-05 REAR WIPER MOTOR   | D-06 REAR WIPER & WASHER SWITCH | D-07 CONNECTOR TO REAR WIPER |                        |
| BC                      | B BG                            |                              |                        |
|                         |                                 |                              |                        |
|                         |                                 |                              |                        |



## HEADLIGHTS & ILLUMINATION LIGHTSHEADLIGHT CLEANER





# TURN & HAZARD FLASHER LIGHTS BACK-UP LIGHTS STOP LIGHTS BLICENSE LIGHTS BHORN SIDE MARKER LIGHTS FRONT PARKING LIGHTS TAIL LIGHTS



| G GY<br>G RW                        |                                        | W GL                               |                                     |
|-------------------------------------|----------------------------------------|------------------------------------|-------------------------------------|
| F-05 FRONT TURN & PARKING LIGHT(LH) | F-06 FRONT TURN & PARKING LIGHT (R.H.) | F-07 REAR COMBINATION LIGHT(LH)    | F-08 REAR COMBINATION LIGHT(R H )   |
|                                     |                                        |                                    | GO RW<br>G RG B                     |
| F-09 HORN(L.H.)