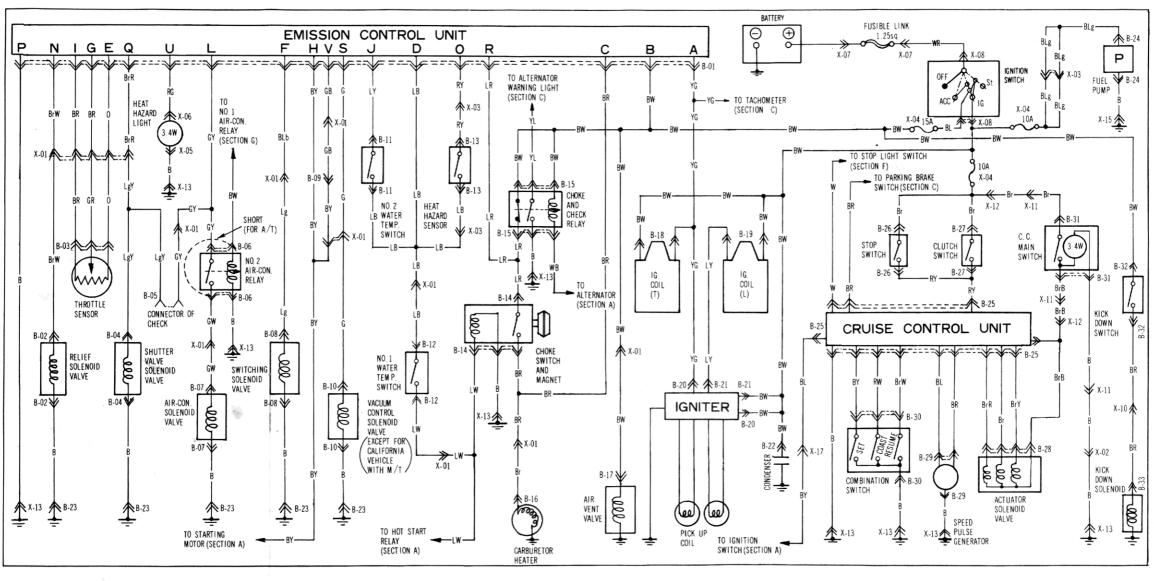

#### ■EMISSION CONTROL SYSTEM ■IGNITION SYSTEM ■CRUISE CONTROL ■KICK DOWN SYSTEM(FOR A/T) ■FUEL PUMP

| B-01 Emission control Unit       |                     | B-02 RELIEF SOLENOID VALVE | B-03 THROTTLE SENSOR                  | B-04 SHUTTER VALVE SOLENOID<br>VALVE   | B-05 CONNECTOR OF CHECK                 |
|----------------------------------|---------------------|----------------------------|---------------------------------------|----------------------------------------|-----------------------------------------|
|                                  |                     | вг <b>ж - 💭 🗍 СЭ</b> в     | 0 <del>{∏}</del> BR<br>GR             | LgY <b>€117</b> В                      | LgY<br>GY                               |
|                                  |                     | B-09 SHORT CONNECTOR       | B-10 VACUUM CONTROL SOLENOID<br>VALVE | B-11 NO.2 WATER TEMP. SWITCH<br>(Rad.) | B-12 NO. 1 WATER TEMP. SWITCH<br>(Eng.) |
|                                  |                     | BY GB                      | с (ССС) в                             | G→ LB<br>LY                            | G → LB<br>L → LW                        |
| B-16 CARBURETOR HEATER           | B-17 AIR VENT VALVE | B-18 IGNITION COIL (T)     | B-19 IGNITION COIL (L)                | B-20 IGNITER (T)                       | B-21 IGNITER (L)                        |
| Garage<br>Br                     | BW                  | BW -CO                     | LY BW-CO                              | YG<br>H BW                             | LY<br>BW                                |
| B-25 CRUISE CONTROL UNIT         |                     | B-26 STOP SWITCH           | B-27 CLUTCH SWITCH                    | B-28 ACTUATOR SOLENOID VALVE           | B-29 SPEED PULSE GENERATOR              |
| BY BR RY<br>Br BL GrB BR RW BL W |                     | Br<br>FRY                  | Br<br>FRY                             | BrR RL<br>Br BrY                       | BL - [1] ] B<br>BR<br>BR                |
|                                  |                     | B-33 KICK DOWN SOLENOID    |                                       |                                        |                                         |
|                                  |                     | Q BR                       |                                       |                                        |                                         |

#### ■IGNITION SYSTEM ■CRUISE CONTROL SYSTEM ■FUEL PUMP

| B-03 THRUITLE SENSOR                  | B-04 SHUTTER VALVE SOLENOID<br>VALVE | B-05 CUNNECTOR OF CHECK       | GY BW GW                | B-07 AIR-CON. SULENUID VALVE | B-06 SWITCHING SOLENOID VALVE |
|---------------------------------------|--------------------------------------|-------------------------------|-------------------------|------------------------------|-------------------------------|
| 0 - [] ] D- BR<br>CR<br>CR            | L8Х ∰ДДЭ в                           | LgY<br>GY                     |                         | сw -∰⊐Ё∰ в                   | Lg                            |
| 8-10 VACUUM CONTROL SOLENOID<br>VALVE | B-11 NO. 2 WATER TEMP. SWITCH        | B-12 NO. 1 WATER TEMP. SWITCH | B-13 HEAT HAZARD SENSOR | B-14 CHOKE SWITCH AND MAGNET | B-15 CHOKE AND CHECK RELAY    |
| с -{ССССР в                           | (Rad.)                               | (Eng.)                        | LB<br>LF RY             |                              |                               |
| B-19 IGNITION COIL (L)                | B-20 IGNITER (T)                     | B-21 IGNITER (L)              | B-22 CONDENSER          | B-23 GROUND                  | B-24 FUEL PUMP                |
| LY B₩-⊂©                              | ₩<br>F BW                            | E LY<br>BW                    | Ø− BW                   | 8-00                         | BLg<br>B                      |
| B-27 CLUTCH SWITCH                    | B-28 ACTUATOR SOLENOID VALVE         | B-29 SPEED PULSE GENERATOR    | B-30 COMBINATION SWITCH | B-31 C.C. MAIN SWITCH        | B-32 KICK DOWN SWITCH         |
| Br<br>Br<br>RY                        | BrR IRL<br>Br BrY                    | BL - []]] B<br>BR<br>BR       | BrW BY                  | Br B<br>BrB                  | BW BR                         |
|                                       |                                      |                               |                         |                              |                               |

B

| <u>N</u>                   |                     |                                  |                              |                                      |                               |                                      |                              |                               |
|----------------------------|---------------------|----------------------------------|------------------------------|--------------------------------------|-------------------------------|--------------------------------------|------------------------------|-------------------------------|
| B-01 EMISSION CONTROL UNIT |                     | B-02 RELIEF SOLENOID VALVE       | B-03 THROTTLE SENSOR         | B-04 SHUTTER VALVE SOLENOID<br>VALVE | B-05 CONNECTOR OF CHECK       | B-06 NO.2 AIR-CON, RELAY<br>GY BW GW | B-07 AIR-CON. SOLENOID VALVE | B-08 SWITCHING SOLENOID VALVE |
|                            |                     | вг <b>₩ -∰<sup>6</sup>СЭ</b> - в | ○ (1) BR<br>CR               | гад ФДД в                            | LgY<br>GY                     |                                      | сw - (С) С) в                | Lg -∰СС В                     |
| TG BR U GR BR              |                     | B-09 SHORT CONNECTOR             | B-10 VACUUM CONTROL SOLENOID | B-11 NO. 2 WATER TEMP. SWITCH        | B-12 NO. 1 WATER TEMP. SWITCH | B-13 HEAT HAZARD SENSOR              | B-14 CHOKE SWITCH AND MAGNET | B-15 CHOKE AND CHECK RELAY    |
|                            |                     | BY GB                            | VALVE<br>С СССВВ             | (Rad.)                               | (Eng.)                        | LB<br>LF RY                          |                              | LR B<br>BW YL<br>BW YL        |
| B-16 CARBURETOR HEATER     | B-17 AIR VENT VALVE | B-18 IGNITION COIL (T)           | B-19 IGNITION COIL (L)       | B-20 IGNITER (T)                     | B-21 IGNITER (L)              | B-22 CONDENSER                       | B-23 GROUND                  | B-24 FUEL PUMP                |
| G<br>Br                    | Ê₽<br>8₩            | БД В <b>W</b> -—Э<br>Ус          | EFT BW -⊂⊙<br>LY             | ₩<br>F<br>BW                         | LY<br>BW                      | € BW                                 | 8-50                         | BLg<br>L- B                   |
| B-25 CRUISE CONTROL UNIT   |                     | B-26 STOP SWITCH                 | B-27 CLUTCH SWITCH           | B-28 ACTUATOR SOLENOID VALVE         | B-29 SPEED PULSE GENERATOR    | B-30 COMBINATION SWITCH              | B-31 C.C. MAIN SWITCH        | B-32 KICK DOWN SWITCH         |
| BYBRR                      | BY Bry B            | Br<br>Fry                        | Br<br>RY                     | BrR IRL<br>Br BrY                    |                               | BrW BY<br>B RW                       | Br B<br>BrB                  | BW BR                         |
| Br BL BrB                  | <u>BR RWI BL</u>    | B-33 KICK DOWN SOLENOID          |                              |                                      |                               |                                      |                              | ·                             |
|                            |                     | Ø <u> </u> →    BR               |                              |                                      |                               |                                      |                              |                               |