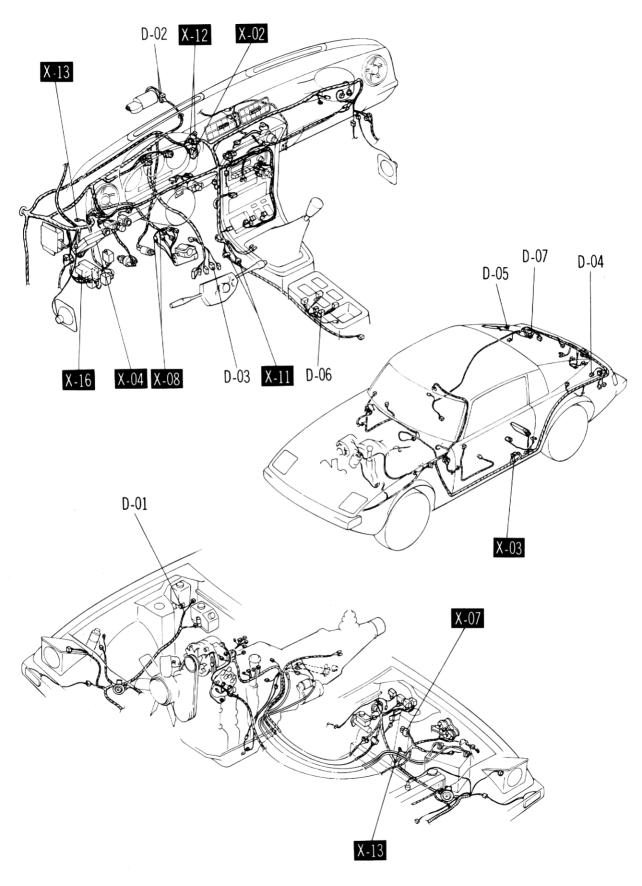

### FRONT WIPER & WASHERREAR WIPER & WASHER

| D-01 FRONT WASHER MOTOR | D-02 FRONT WIPER MOTOR          | D-03 COMBINATION SWITCH      | D-04 REAR WASHER MOTOR |
|-------------------------|---------------------------------|------------------------------|------------------------|
| LY<br>LB                |                                 |                              |                        |
| D-05 REAR WIPER MOTOR   | D-06 REAR WIPER & WASHER SWITCH | D-07 CONNECTOR TO REAR WIPER |                        |
| BC                      | B BG                            |                              |                        |
|                         |                                 |                              |                        |
|                         |                                 |                              |                        |