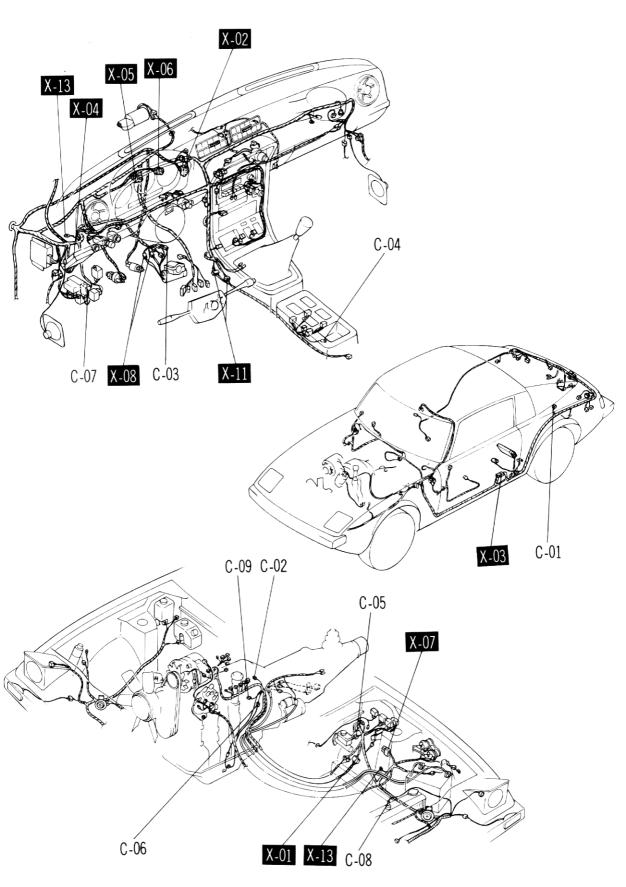

| BrR IRL<br>Br BrY                    |                               | BrW BY<br>B RW                       | Br B<br>BrB                  | BW BR                         |
| Br BL BrB                  | <u>BR RWI BL</u>    | B-33 KICK DOWN SOLENOID          |                              |                                      |                               |                                      |                              | ·                             |
|                            |                     | Ø <u> </u> →    BR               |                              |                                      |                               |                                      |                              |                               |



■METERS & WARNING LIGHTS







### FRONT WIPER & WASHERREAR WIPER & WASHER



| D-01 FRONT WASHER MOTOR | D-02 FRONT WIPER MOTOR          | D-03 COMBINATION SWITCH      | D-04 REAR WASHER MOTOR |
|-------------------------|---------------------------------|------------------------------|------------------------|
| LY<br>LB                |                                 |                              |                        |
| D-05 REAR WIPER MOTOR   | D-06 REAR WIPER & WASHER SWITCH | D-07 CONNECTOR TO REAR WIPER |                        |
| BC                      | B BG                            |                              |                        |
|                         |                                 |                              |                        |
|                         |